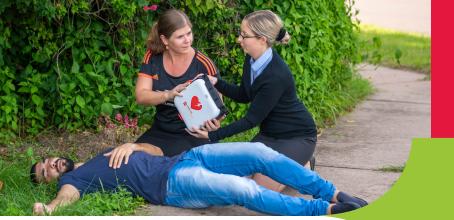

# Help save lives **AED FACTSHEET**

Automated External Defibrillators (AEDs)

## How does an AED work?

Early access to defibrillation (an electric shock to the heart) can be a life saving measure in the event of a person suffering a Sudden Cardiac Arrest.

For the absolute best chance of survival, defibrillation must be carried out in the first few minutes after a person suffers an SCA.

Once activated, the AED delivers clear, natural voice instructions to guide users through each step of defibrillation and cardiopulmonary resuscitation (CPR).

Integrated pads placed on the patient's bare skin transmit information to the AED, which senses and adapts to the user's actions every step of the way.

Defibrillation will not be delivered unless the patient needs it - you can't accidentally shock a patient.