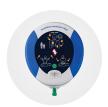

## Lifepak CR2 Essential

#### RRP \$2,400

- Available as Automatic or Semi-automatic
- ECG analysis during CPR delivery reduced time to shock
- CPR Coaching & Metronome
- Adult/Child mode switchable
- Self-monitoring & optional WiFi connectivity
- Forward Hearts program eligible