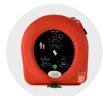

### **Heartsine 360P**

#### RRP \$1.995

- Portable, lightweight & rugged
- Easy-to-understand visual & voice prompts
- CPR Coaching
- Automatic shock delivery
- Self-test function with optional WiFi connectivity
- Forward Hearts program eligible
- 8 year warranty