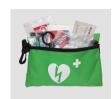

## **AED Readypack**

#### RRP \$21.95

- Contains items to prepare a patient for an AED
- Contains Gloves, Face Mask, Shears, Razor, Alcohol wipes, Gauze Swabs
- 20cm x 13cm x 2cm

1300 St John sales@stjohnnt.asn.au www.stjohnnt.org.au