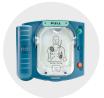

#### **Philips HS1** RRP \$2,400

- Clear voice instruction
- Pre-installed electrodes
- Self-tests to ensure availability
- 8 vear warranty