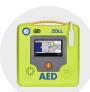

#### **Zoll AED Plus**

## RRP \$2,495

- Available as Automatic or Semi-Automatic
- CPR Depth and rate monitoring Clear CPR Voice coaching and LCD screen showing instructions
- Self-monitoring
- Eligible for the Heroes for Life program
- 7 year warranty