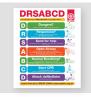

## **DRSABCD**

#### RRP \$25.30

- Provides instruction for giving emergency first aid CPR
- Weatherproof
- 42cm x 59.5cm