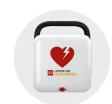

### **Heartsine 360P**

#### RRP \$1.995

- Portable, lightweight & rugged
- Easy-to-understand visual & voice prompts
- CPR Coaching
- Automatic shock delivery
- Self-test function with optional WiFi connectivity
- Forward Hearts program eligible
- 8 year warranty