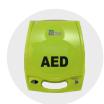

## **Heartsine 500P**

## RRP \$2,695

- Semi-Automatic shock delivery Portable, lightweight & rugged
- Easy-to-understand visual & voice prompts
- CPR Feedback on rate and depth
- Self-test function with optional WiFi
- connectivity Forward Hearts program eligible
- 8 year warranty